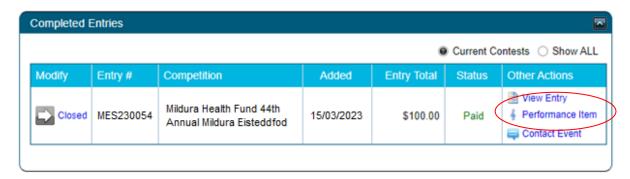

## How do I upload my backing music to Stardom?

Step #1 Log into Stardom and locate your Mildura Health Fund  $44^{th}$  Annual Mildura Eisteddfod entry in the bottom half of your home page under the heading "Completed Entries".

Step #2 On the right side under "Other Actions" you should see a treble clef symbol and a "Performance Item" link. Click on that link.

You will then be taken to a page that lists sections relating to your entry. The sections where files can be uploaded will have a section with a "Backing Track" and/or "Sheet Music" heading.